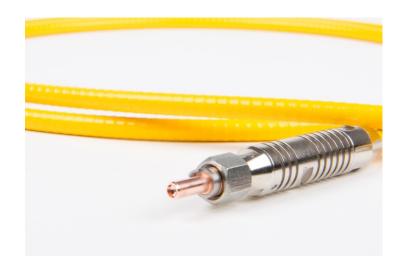

#### **Optical Fiber Cable**

- Singlemode, multimode fiber
- FC, SMA905, LD80
- Total length up to 20m