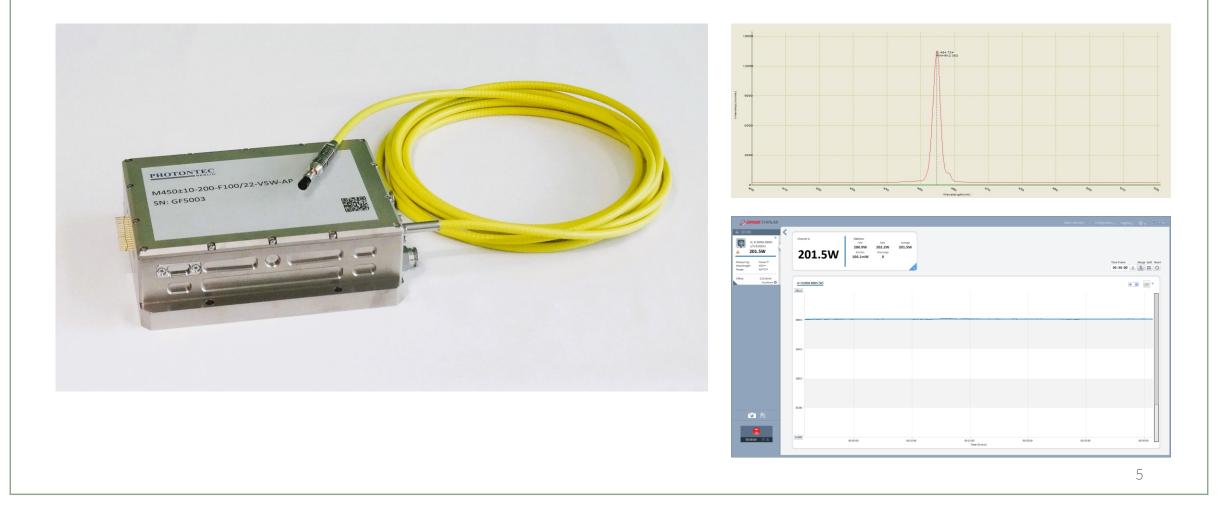

many. The operation, laboratary and facility are located in Teltow in Federal State Brandenburg, a city close to Berlin.

Dr. Jiayu Wang holds a Ph.D. (Dr.rer.nat) degree in laser physics and has more then 20 years of experience in laser and photonics.

## We are able to offer:

- Fiber-coupled laser diode
- Optical fiber cable





#### Fiber-coupled Laser Diode

#### Standard Laser Diode with fiber output

- UV 405nm, Blue 450nm, Green 520nm, NIR 808nm 1470nm
- +/-3nm and +/-10nm tolerance
- several Watts to 300 Watts
- 105µm, 200µm, 400µm fiber core diamter



#### Wavelength-stabilized Laser Diode with fiber output

- NIR 808nm, 878.6nm, 976nm, 981nm
- +/-0.5nm tolerance
- several Watts to 200 Watts
- 105µm, 200µm fiber core diameter





#### Blue and Grenn Fiber-coupled Diode Laser



### NIR Fiber-coupled Diode Laser





### Turn-key Diode Laser System

- Working with our electronics partner in Berlin to provide turrn-key diode system
- The easy-to-connect system consists of diode module, diode driver and cooling unit (active TEC cooler or water-cooling plate).
- The rack system has all components integrated in one 19" rack.
- The system is both local and remote controllable including RS232 interface.







7

#### **Optical Fiber Cable**



- Singlemode, multimode fiber
- FC, SMA905, LD80
- Total length up to 20m



#### **Production and Delivery**

- PhotonTec Berlin focuses on development, low-volume production and final testing before delivery to our customers.
- Part of our products is manufactured by our selected partners who are ISO 9001 certified to ensure