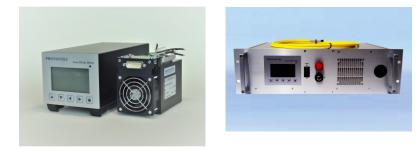

### Turn-key Diode Laser System

- Working with our electronics partner in Berlin to provide turrn-key diode system
- The easy-to-connect system consists of diode module, diode driver and cooling unit (active TEC cooler or water-cooling plate).
- The rack system has all components integrated in one 19" rack.
- The system is both local and remote controllable including RS232 interface.