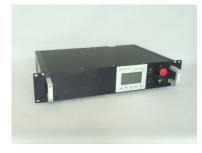

### Turn-key Diode Laser System

- Working with our electronics partner in Berlin to provide turrn-key diode system
- The easy-to-connect system consists of diode module, diode driver and cooling unit (active TEC cooler or water-cooling plate).
- The rack system has all components integrated in one 19" rack.
- The system is both local and remote controllable including RS232 interface.