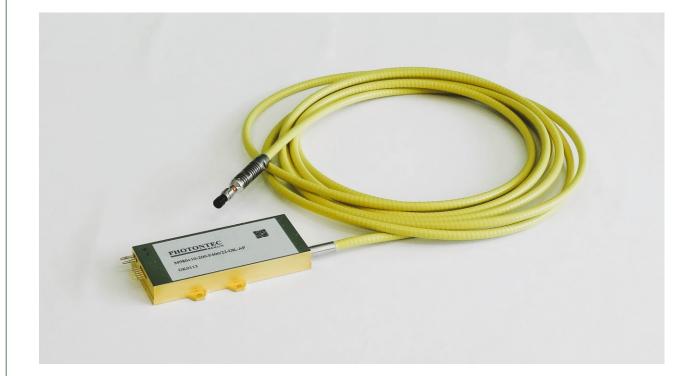

#### Fiber-coupled Laser Diode

#### Standard Laser Diode with fiber output

- UV 405nm, Blue 450nm, Green 520nm, NIR 808nm 1470nm
- +/-3nm and +/-10nm tolerance
- several Watts to 300 Watts
- 105µm, 200µm, 400µm fiber core diamter

#### Wavelength-stabilized Laser Diode with fiber output

- NIR 808nm, 878.6nm, 976nm, 981nm
- +/-0.5nm tolerance
- several Watts to 200 Watts
- 105µm, 200µm fiber core diameter