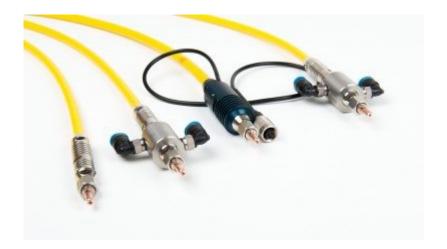

#### **Optical Fiber Cable**

- Singlemode, multimode fiber
- FC, SMA905, LD80
- Total length up to 20m