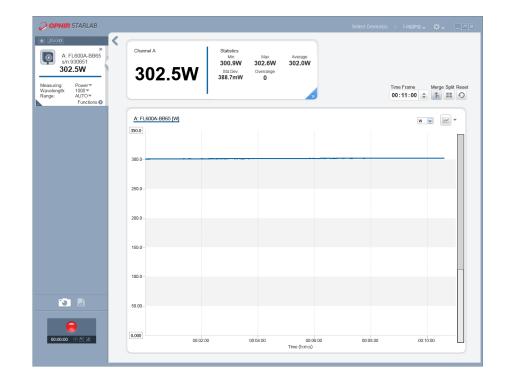

#### Standard Laser Diode with fiber output

- UV 405nm, Blue 450nm, Green 520nm, NIR 808nm 1470nm
- +/-3nm and +/-10nm tolerance
- several Watts to 300 Watts
- 105µm, 200µm, 400µm fiber core diamter

#### Wavelength-stabilized Laser Diode with fiber output

- NIR 808nm, 878.6nm, 976nm, 981nm
- +/-0.5nm tolerance
- several Watts to 200 Watts
- 105µm, 200µm fiber core diameter