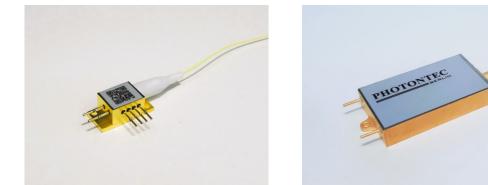

#### Fiber-coupled Laser Diode

#### Standard Laser Diode with fiber output

- UV 405nm, Blue 450nm, Green 520nm, NIR 808nm 1470nm
- +/-3nm and +/-10nm tolerance
- several Watts to 300 Watts
- 105µm, 200µm, 400µm fiber core diamter

#### Wavelength-stabilized Laser Diode with fiber output

- NIR 808nm, 878.6nm, 976nm, 981nm
- +/-0.5nm tolerance
- several Watts to 200 Watts
- 105µm, 200µm fiber core diameter